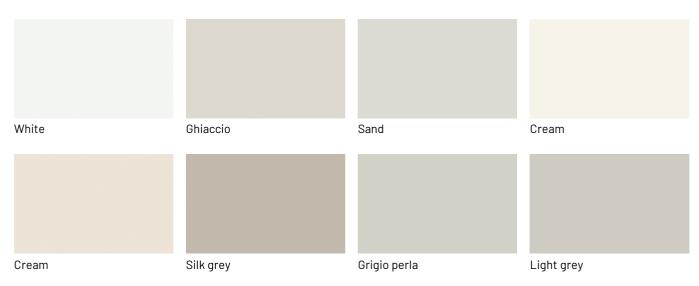

## **Glossy lacquers**

| Fior di loto      | Giallo senape | Tortora          | Canapa       |
|-------------------|---------------|------------------|--------------|
|                   |               |                  |              |
|                   |               |                  |              |
|                   |               |                  |              |
|                   |               |                  |              |
| Dene              | Dauly succe   | Terracotta       | Moka         |
| Rope              | Dark grey     | Terracolla       | Мока         |
|                   |               |                  |              |
|                   |               |                  |              |
|                   |               |                  |              |
|                   |               |                  |              |
| Rosso bordeaux    | Rosso         | Rosa cipria      | Bruciato     |
|                   |               |                  |              |
|                   |               |                  |              |
|                   |               |                  |              |
|                   |               |                  |              |
|                   |               |                  |              |
| Carta da zucchero | Grigio blu    | Verde pallido    | Verde malva  |
|                   |               |                  |              |
|                   |               |                  |              |
|                   |               |                  |              |
|                   |               |                  |              |
| Grigio aston      | Celeste       | Turchese         | Grigio Garda |
|                   |               |                  |              |
|                   |               |                  |              |
|                   |               |                  |              |
|                   |               |                  |              |
| Dhu ashalta       |               |                  |              |
| Blu cobalto       | Oceano        | Grigio antracite | Black        |