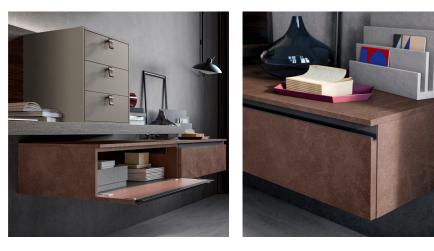

## SUSPENDED HOME OFFICE STORAGE UNITS

Capacious storage units in the Slim Up program can be used to make smart working more convenient and keep everything within easy reach. The drop-down door, via a brown metal groove handle, allows you to remain seated while accessing the compartment. If you prefer, however, hinged doors and hanging baskets are also available.