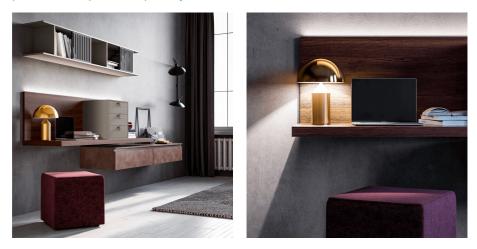

## SUSPENDED HOME OFFICE STATION

In the picture, Slim Up home office composition formed by the special desk top with an veneer backrest, leathereffect drawers with hard leather handles, open wall units with metal grids and suspended storage bases with practical drop-down opening.

## SUSPENDED HOME OFFICE STORAGE UNITS

Capacious storage units in the Slim Up program can be used to make smart working more convenient and keep everything within easy reach. The drop-down door, via a brown metal groove handle, allows you to remain seated while accessing the compartment. If you prefer, however, hinged doors and hanging baskets are also available.