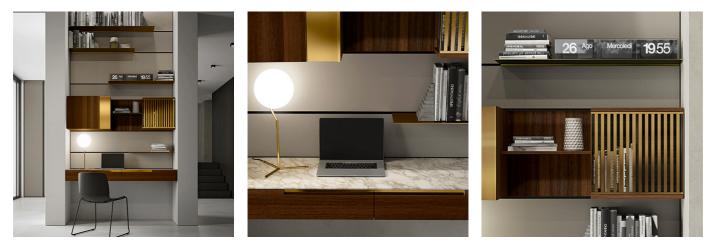

## BOOKCASE WITH DESK TOP IN NICHE

Sometimes space for a home office station in the home seems small. With the Slim Up program you make use of every inch, including height. In the picture, drawers, which serve as shelves, are combined with the system of backs that can be equipped on the entire wall. They are accompanied by metal shelves, wall units with hinged or open doors with shelves or grids, all contrasting with the hemp matt lacquered back panels. Embellishing the desk is the Calacatta gold stoneware top.