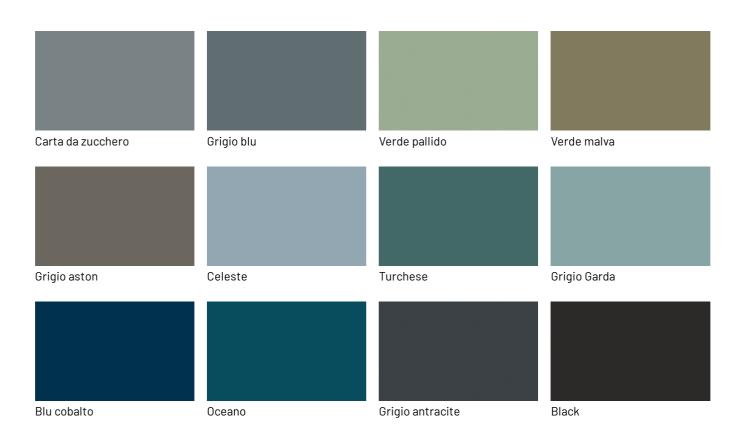

## **Glossy lacquers**

| Fior di loto      | Giallo senape | Tortora          | Canapa       |
|-------------------|---------------|------------------|--------------|
|                   |               |                  |              |
|                   |               |                  |              |
|                   |               |                  |              |
|                   |               |                  |              |
| Dene              | Dauly succe   | Terracotta       | Moka         |
| Rope              | Dark grey     | Terracolla       | Мока         |
|                   |               |                  |              |
|                   |               |                  |              |
|                   |               |                  |              |
|                   |               |                  |              |
| Rosso bordeaux    | Rosso         | Rosa cipria      | Bruciato     |
|                   |               |                  |              |
|                   |               |                  |              |
|                   |               |                  |              |
|                   |               |                  |              |
|                   |               |                  |              |
| Carta da zucchero | Grigio blu    | Verde pallido    | Verde malva  |
|                   |               |                  |              |
|                   |               |                  |              |
|                   |               |                  |              |
|                   |               |                  |              |
| Grigio aston      | Celeste       | Turchese         | Grigio Garda |
|                   |               |                  |              |
|                   |               |                  |              |
|                   |               |                  |              |
|                   |               |                  |              |
| Dhu ashalta       |               |                  |              |
| Blu cobalto       | Oceano        | Grigio antracite | Black        |