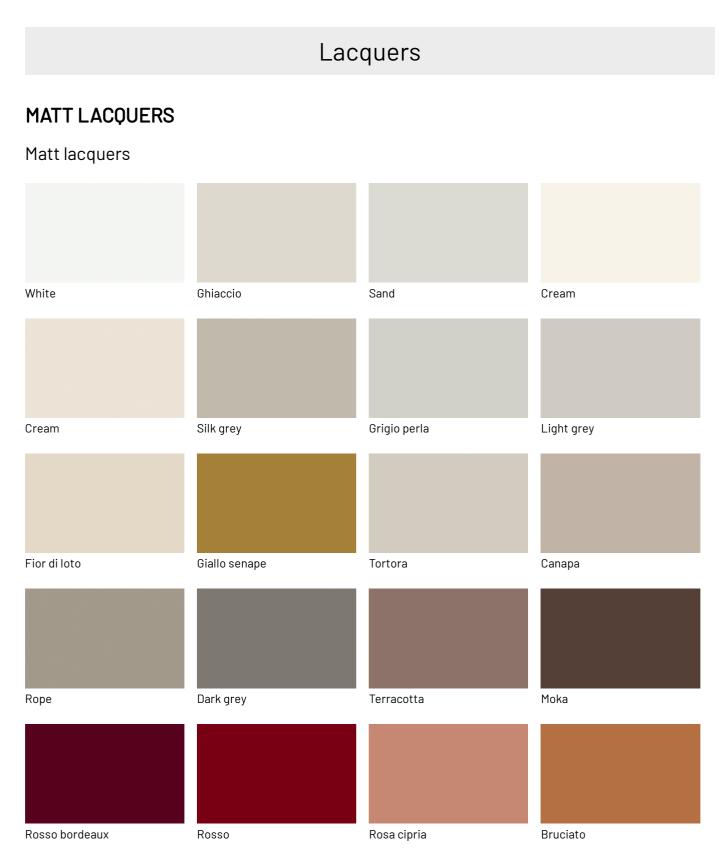

## **Glossy lacquers**

| Fior di loto      | Giallo senape | Tortora          | Canapa       |
|-------------------|---------------|------------------|--------------|
|                   |               |                  |              |
|                   |               |                  |              |
|                   |               |                  |              |
|                   |               |                  |              |
| Dene              | Dauly succe   | Terracotta       | Moka         |
| Rope              | Dark grey     | Terracolla       | Мока         |
|                   |               |                  |              |
|                   |               |                  |              |
|                   |               |                  |              |
|                   |               |                  |              |
| Rosso bordeaux    | Rosso         | Rosa cipria      | Bruciato     |
|                   |               |                  |              |
|                   |               |                  |              |
|                   |               |                  |              |
|                   |               |                  |              |
|                   |               |                  |              |
| Carta da zucchero | Grigio blu    | Verde pallido    | Verde malva  |
|                   |               |                  |              |
|                   |               |                  |              |
|                   |               |                  |              |
|                   |               |                  |              |
| Grigio aston      | Celeste       | Turchese         | Grigio Garda |
|                   |               |                  |              |
|                   |               |                  |              |
|                   |               |                  |              |
|                   |               |                  |              |
| Dhu ashalta       |               |                  |              |
| Blu cobalto       | Oceano        | Grigio antracite | Black        |