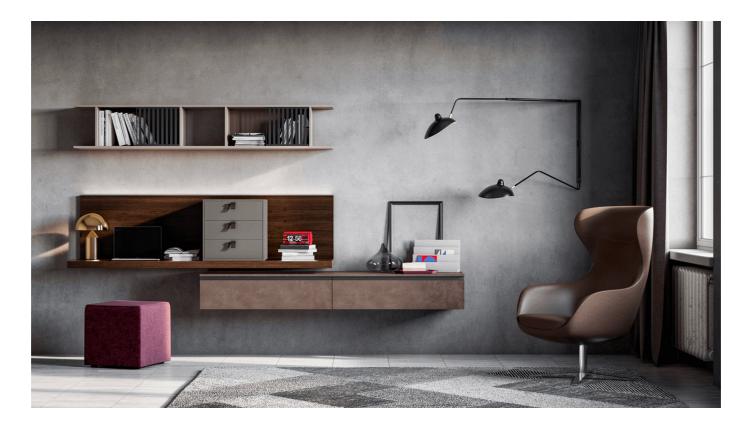

## SUSPENDED HOME OFFICE STATION

In the picture, Slim Up home office composition formed by the special desk top with an veneer backrest, leathereffect drawers with hard leather handles, open wall units with metal grids and suspended storage bases with practical drop-down opening.